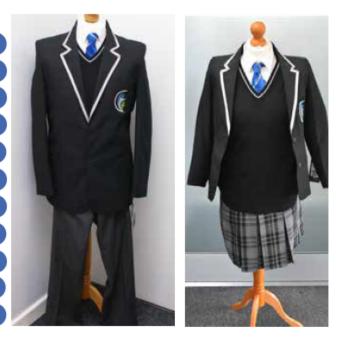

### **Essential Uniform Items**

| Blazer             | Birches Head Academy Blazer with embroidered badge              |
|--------------------|-----------------------------------------------------------------|
| Jumper             | Birches Head Jumper only                                        |
| Tie                | Birches Head Academy Tie                                        |
| Shirt              | Plain white with formal collar                                  |
| Trousers           | Mid grey formal school trousers (from any school wear provider) |
| Skirt              | Birches Head Academy grey/black tartan skirt                    |
| Tights             | Black 80-100 denier                                             |
| Coat               | Plain and waterproof, no jackets, hoodies, denim                |
| Bag                | Birches Head Academy Bag (rucksack)                             |
| Shoes              | Black school shoes (not canvas, sports branded or trainers)     |
| Religious Clothing | Hijabs and Jilbabs must be mid grey                             |