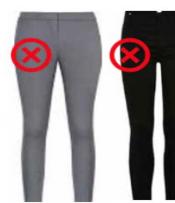

## **UNIFORM & APPEARANCE**

Tailored mid grey trousers for both boys and girls. These should look like suit trousers and should be made from cotton like material.

Trousers must be smart and business like. Stretchy, tight fitting trousers are not acceptable.

School trousers/skirts must be formal school wear.