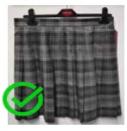

Tailored mid grey skirt, knee length worn with black opaque tights. Skirts must be the correct length which is on the knee or slightly below, allowing 2 centimetres growth.

Academy branded Bag

For guidance, please consult the school shoe catalogue produced in conjunction with Wynsors World of Shoes or contact your child's form tutor.

School trousers/skirts must be formal school wear.