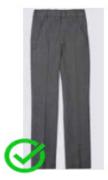

## **UNIFORM & APPEARANCE**

Tailored mid grey trousers for both boys and girls. These should look like suit trousers and should be made from cotton like material.

Trousers must be smart and business like. Stretchy, tight fitting trousers are not acceptable.

School trousers/skirts must be formal school wear.