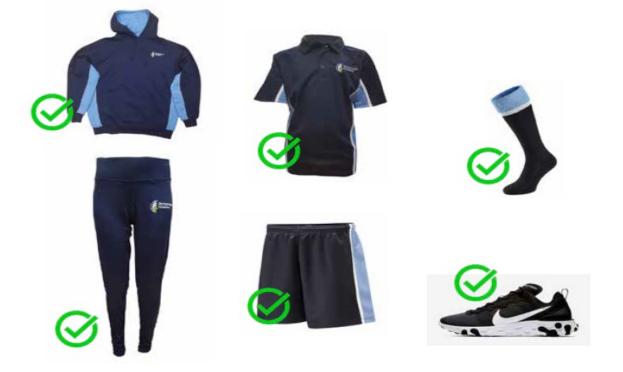

### **Essential PE Kit**

| T-Shirt           | Birches Head Academy Polo shirt with emblem                                           |
|-------------------|---------------------------------------------------------------------------------------|
| Jogging Bottoms   | Navy blue jogging bottom with no branding / logos                                     |
| Leggings          | Navy blue leggings with no branding / logos                                           |
| Hoodie (optional) | Birches Head Academy Navy blue hoodie with emblem - only to be worn during PE lessons |
| Socks (optional)  | Academy socks are optional. Must be worn when representing the school                 |
| Footwear          | Trainers - no canvas pump style                                                       |

Trainers will need to be worn for all PE lessons. No shoes are allowed.

When representing the Academy in any sports occasion, full Academy kit must be worn including the Academy socks.