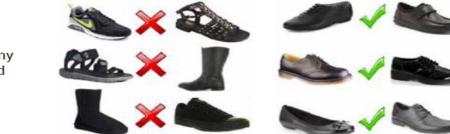

#### Cosmetics

False nails, false eyelashes or other such beauty accessories are not acceptable.

In the interest of health and safety, students will not be permitted to wear pump style footwear. Converse, Vans, Nike AirMax and high tops etc are not acceptable and MUST not be worn