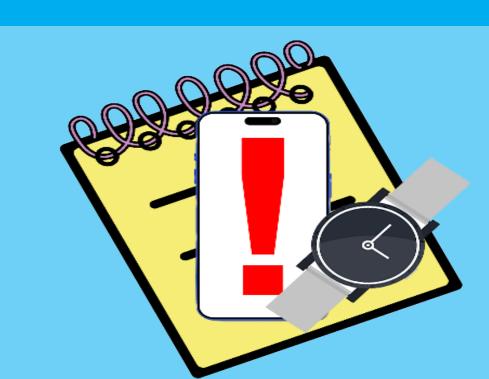

## What you **CANNOT** take into exams:

**Any type of Phone** 

**Revison Notes** 

Any type of watch. (This includes analogue, digital and smart watches)