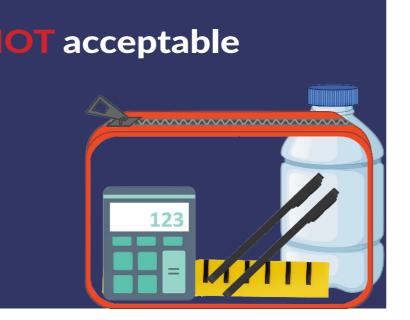

## What you will need:

A clear pencil case

At least two black ink pens. Blue pens are NOT acceptable

An approved calculator for relevant exams

Appropriate apparatus such as a ruler or protractor for relevant exams

A clear water bottle if you wish to take one.